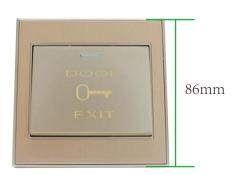

## Specifications

| Dimensions:         | 86Lx86Wx20H(mm)    | Suitable for Door: | Hollow Door               |
|---------------------|--------------------|--------------------|---------------------------|
| Standard Structure: | Fireproof Material | Operating temp:    | -10°C ~ 55°C (14°F-131°F) |
| Standard Structure: | Fireproof Material | Panel Material:    | Fireproof Material        |
| Output Contact:     | NC\NO\COM          | Weight:            | 0.15kg                    |
| Mechanical Life:    | 1000000 tested     | Standard Packing:  | 100pcs                    |

#### **Dimensions**