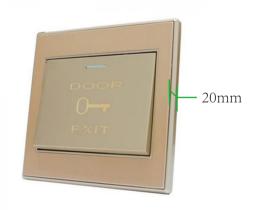

## Specifications

| Dimensions:         | 86Lx86Wx20H(mm)    | Suitable for Door: | Hollow Door               |
|---------------------|--------------------|--------------------|---------------------------|
| Standard Structure: | Fireproof Material | Operating temp:    | -10°C ~ 55°C (14°F-131°F) |
| Standard Structure: | Fireproof Material | Panel Material:    | Fireproof Material        |
| Output Contact:     | NC\NO\COM          | Weight:            | 0.15kg                    |
| Mechanical Life:    | 1000000 tested     | Standard Packing:  | 100pcs                    |

#### **Dimensions**